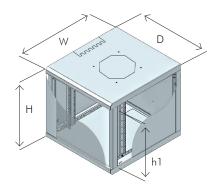

## 10" SOHO Cabinet, assembled

| Height | Outer Width<br>(W) mm | Outer Depth<br>(D) mm | Outer Height<br>(H) mm | Inner Height<br>(h1) mm | Weight<br>kg | Color               | Part No. | EAN Code      |
|--------|-----------------------|-----------------------|------------------------|-------------------------|--------------|---------------------|----------|---------------|
| 6U     | 316                   | 310                   | 350                    | 177                     | 17           | RAL 7035 Light Grey | W66Z33G  | 8698800002113 |
| 6U     | 316                   | 310                   | 350                    | 177                     | 17           | RAL 9005 Black      | W66Z33B  | 8698800002106 |