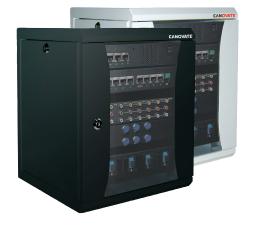

## 10" SOHO Cabinet, assembled

Canovate's 10 inch wall-mount enclosure for home office or small business is a cost effective, neat solution storing the 10" rack-mount cabling and network equipment such as patch panels, switches and other installation material. The racks are ideal for installing small network at home or in small office.