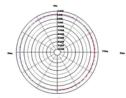

#### **Electrical Specifications**

• Frequency range: 2400-2500 MHz

Gain: 9 dBiVSWR: 2:1 Max.

• Polarization: Linear, Vertical

• Impedance: 50Ω

• HPBW / Horizontal: 360°; HPBW / Vertical: 15°~20°

• Connector: R/P SMA PLUG