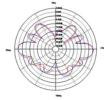

#### **Electrical Specifications**

• Frequency range: 2400-2500 MHz

Gain: 9 dBiVSWR: 2:1 Max.

• Polarization: Linear, Vertical

• Impedance: 50Ω

• HPBW / Horizontal: 360°; HPBW / Vertical: 15°~20°

• Connector: R/P SMA PLUG