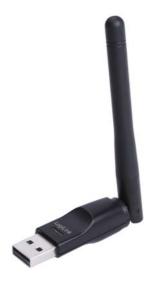

## Wireless N 150Mbps USB Adapter

Art. No.: WL0145A

The WL0145A is a highly integrated MAC/BBP and 2.4GHz RF/PA/LNA single chip with 150Mbps PHY rate supporting. It fully complies with IEEE802.11n and IEEE802.11b/g feature rich wireless connectivity at high standards, delivers reliable, cost-effective, throughput form an extended distance. The WL0145A is designed to support standard based features in the areas of security, quality of service and international regulation, giving end users the greatest performance anytime in any circumstance.

#### **Specification:**

- » Chipset: Realtek RTL8188EUS
- » With 2dBi antenna
- » Complies with IEEE802.11b/g/n standards
- » Supports 64/128-bit WEP, WPA, WPA2, WPA-PSK and WPA2-PSK Encryption
- » High transfer data rate up to 150Mbps
- » Supports WiFi Protection Setup (WPS)
- » Supports USB 2.0/1.1 interface
- » Supports Windows 2000/XP/Vista/7/8/10, Linux 2.6.x and MAC OS

### **Package Contents:**

- » 1 x Wireless N USB Adapter
- » 1 x Quick Installation Guide