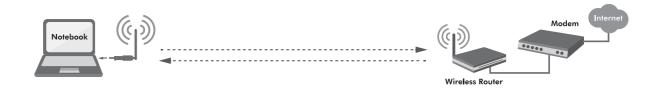

## Wireless N 150Mbps USB Adapter

Art. No.: WL0145A

The WL0145A is a highly integrated MAC/BBP and 2.4GHz RF/PA/LNA single chip with 150Mbps PHY rate supporting. It fully complies with IEEE802.11n and IEEE802.11b/g feature rich wireless connectivity at high standards, delivers reliable, cost-effective, throughput form an extended distance. The WL0145A is designed to support standard based features in the areas of security, quality of service and international regulation, giving end users the greatest performance anytime in any circumstance.