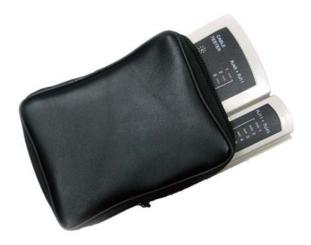

Test modes including Loop-back/Continuity/Open/Shorts/Miss-wire/Pin to pin configuration.

Various LED for status display.

Power by 9 Volt block battery

Included a black zipper bag

## **Package Contents**

1 x Cable tester

1 x Zipper bag

1 x User manual