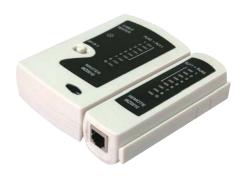

## **Network Cable Tester**

Part no.: WZ0010

The LogiLink Network Cable Tester is designed to check UTP, STP and modular cables.

## **Technical Features**

Test function for cables with RJ45, RJ12, and RJ11 plug.

Auto-scan and step by step testing.

Main device with one RJ45 female connector, and one RJ11/12 female connector.

Remote unit with one RJ45 female connector, and one RJ11/12 female connector.

Test modes including Loop-back/Continuity/Open/Shorts/Miss-wire/Pin to pin configuration.

Various LED for status display.

Power by 9 Volt block battery

Included a black zipper bag