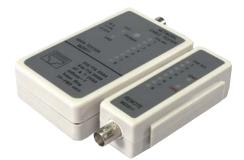

## **Network Cable Tester**

Part no.: WZ0011

The LogiLink Network Cable Tester is designed to check UTP, STP and BNC cables.

## **Technical Features**

Test function for cables with RJ45, RJ12, RJ11 and BNC plug

Auto-scan and step by step testing.

Main device with one RJ45 female connector, and one RJ11/12 female connector.

Remote unit with one RJ45 female connector, and one RJ11/12 female connector.

Test modes including Loop-back/Continuity/Open/Shorts/Miss-wire/Pin to pin configuration.

Various LED for status display.

Power by 9 Volt block battery.

Included a black zipper bag.

RoHS www.logilink.com ompli \* The specifications and pictures are subject to change without notice. \*All trade names referenced are the registered namework of their respective owners.