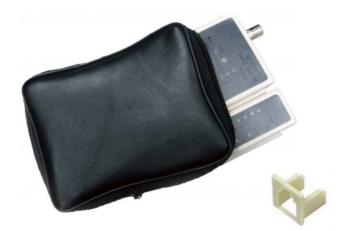

Test modes including Loop-back/Continuity/Open/Shorts/Miss-wire/Pin to pin configuration.

Various LED for status display.

Power by 9 Volt block battery.

Included a black zipper bag.

RoHS www.logilink.com ompli \* The specifications and pictures are subject to change without notice. \*All trade names referenced are the registered namework of their respective owners.

## **Package Contents**

1 x Cable tester

1 x Zipper bag

1 x Plastic insert for RJ11/12

1 x User manual