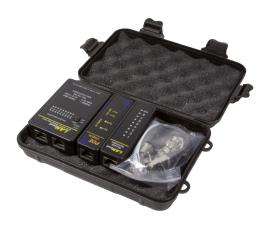

## **Package Contents**

- 1 x Master box
- 1 x Remote unit
- 1 x PoE Tester
- 2 x BNC adaptor cables
- 1 x BNC male to male adaptor
- 3 x RJ45 to RJ11 adaptors
- 1 x Network Cable
- 1 x User manual

| Packaging Informations |     |
|------------------------|-----|
| Packing Dimension      | mm  |
| Packing Weight         | kg  |
| Carton Dimension       | mm  |
| Carton Q'ty            | pcs |
| Carton Weight          | kg  |