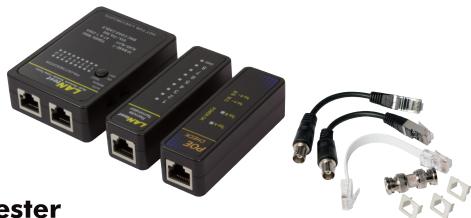

## **Package Contents**

- 1 x Master box
- 1 x Remote unit
- 1 x PoE Tester
- 2 x BNC adaptor cables
- 1 x BNC male to male adaptor
- 3 x RJ45 to RJ11 adaptors
- 1 x Network Cable
- 1 x User manual

| Packaging Informations |     |
|------------------------|-----|
| Packing Dimension      | mm  |
| Packing Weight         | kg  |
| Carton Dimension       | mm  |
| Carton Q'ty            | pcs |
| Carton Weight          | kg  |