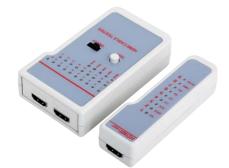

## **HDMI Cable Tester**

Part no.: WZ0017

The LogiLink HDMI Cable Tester is designed to check and troubleshoot the pin connections of HDMI cable.

| Technical Features                         |  |
|--------------------------------------------|--|
| For already installed or bulk HDMI cables. |  |
| With 2 HDMI <sup>™</sup> A plugs.          |  |
| Simple one button test.                    |  |
| Ergonomic portable handheld design.        |  |
| LEDs indicate connections and faults.      |  |
| 9V battery block                           |  |
|                                            |  |

## **Package Contents**

1 x HDMI cable tester (main unit)

1 x HDMI cable tester (remote unit)

1 x Carrying bag

1 x User manual