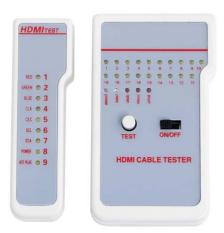

## **HDMI Cable Tester**

Part no.: WZ0017

The LogiLink HDMI Cable Tester is designed to check and troubleshoot the pin connections of HDMI cable.

| Technical Features                         |  |
|--------------------------------------------|--|
| For already installed or bulk HDMI cables. |  |
| With 2 HDMI <sup>™</sup> A plugs.          |  |
| Simple one button test.                    |  |
| Ergonomic portable handheld design.        |  |
| LEDs indicate connections and faults.      |  |
| 9V battery block                           |  |
|                                            |  |

## **Package Contents**

1 x HDMI cable tester (main unit)

1 x HDMI cable tester (remote unit)

1 x Carrying bag

1 x User manual