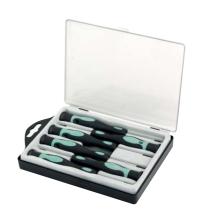

## **Screwdriver Set**

Part no.: WZ0020

| Technical Features |
|--------------------|
|--------------------|

| Features | Steel ends tempered rectified for works of precision |
|----------|------------------------------------------------------|
|          | Robust polypropylene body                            |
|          | Organizing case                                      |

## **Package Contents**

1 x T5 x 50mm

1 x T6 x 50mm

1 x T7 x 50mm

1 x Slot driver 2.0 x 50mm

1 x Slot driver 3.0 x 50mm

1 x Cross slot driver PH 0# x 50mm