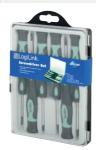

## **Screwdriver Set**

Part no.: WZ0020

| Technical Features |
|--------------------|
|--------------------|

| Features | Steel ends tempered rectified for works of precision |
|----------|------------------------------------------------------|
|          | Robust polypropylene body                            |
|          | Organizing case                                      |

## **Package Contents**

1 x T5 x 50mm

1 x T6 x 50mm

1 x T7 x 50mm

1 x Slot driver 2.0 x 50mm

1 x Slot driver 3.0 x 50mm

1 x Cross slot driver PH 0# x 50mm